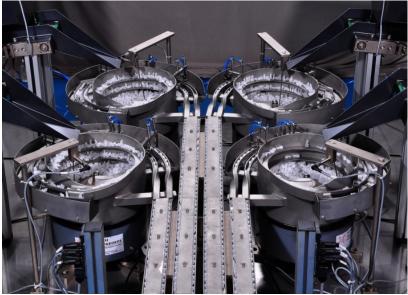

# Our Bowl feeding systems....

Bowls

Drive Units

Control Boxes

Accessories

# TYPE OF BOWLS WE make...

**MODEL – STBO** 

**CONICAL BOWLS MODEL – COBO** 

Urethane

**3M Brushlon** 

**COATING FOR BOWLS** 

UHMWPE

#### ACCESSORIES

Vibratory Hopper

Conveyor Hopper

**Elevated Hopper** 

- Low level sensor for Bowls
- Track level sensor for Linear feeders
- Base Plate with stand