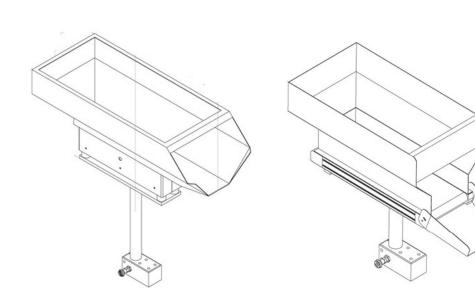

#### ACCESSORIES

Vibratory Hopper

Conveyor Hopper

**Elevated Hopper** 

- Low level sensor for Bowls
- Track level sensor for Linear feeders
- Base Plate with stand