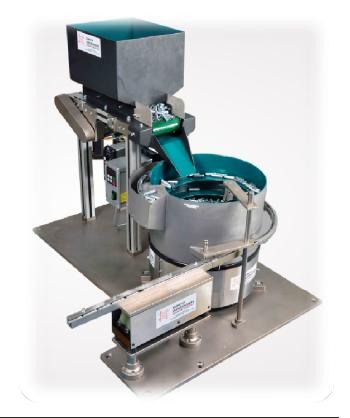

# Our Bowl feeding systems....

Bowls

Drive Units

Control Boxes

Accessories

#### ACCESSORIES

Vibratory Hopper

Conveyor Hopper

**Elevated Hopper** 

- Low level sensor for Bowls
- Track level sensor for Linear feeders
- Base Plate with stand