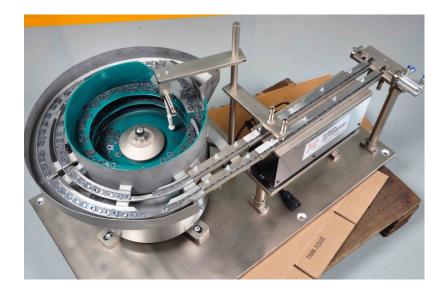

# Our Bowl feeding systems....

Bowls

Drive Units

Control Boxes

Accessories

#### ACCESSORIES

Vibratory Hopper

Conveyor Hopper

**Elevated Hopper** 

- Low level sensor for Bowls
- Track level sensor for Linear feeders
- Base Plate with stand