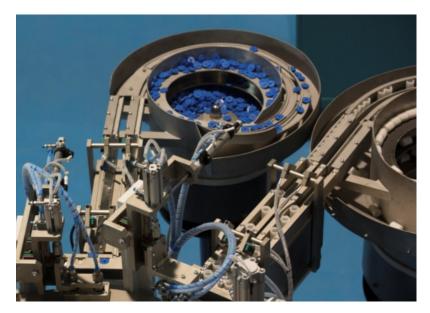

# Our Bowl feeding systems....

Bowls

Drive Units

Control Boxes

Accessories

#### ACCESSORIES

Vibratory Hopper

Conveyor Hopper

**Elevated Hopper** 

- Low level sensor for Bowls
- Track level sensor for Linear feeders
- Base Plate with stand